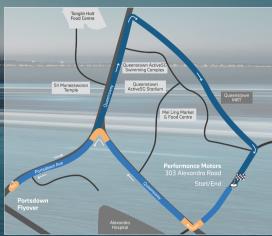

## Berform nce Motors Redhill IKEA Pacific Task Caster The Interloce Hort Po

An adventurous escape atop Telok Blangah. 4.4km, approximately 10 minutes

Look forward to experiencing:

- xDrive screen, incline angle display
- Hill Descent Control
- BMW Connected Drive
- Hill Hold Assist
- Navigating winding roads