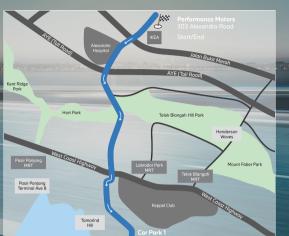

#### A scenic detour through Labrador Park. 3.2km, approximately 7 minutes

#### Look forward to experiencing:

- Start-stop traffic
- Driving Experience Control
- BMW Connected Drive
- iDrive functions
- Parking Assistant
- Reversing Assistant