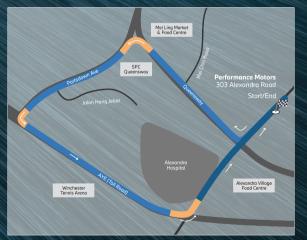

### **OUICK ROUTE**

#### A speedy jaunt along Portsdown. 2.1km, approximately 4 minutes

Look forward to experiencing: • Acceleration from zero • U-turns and cornering

- Simulating overtaking