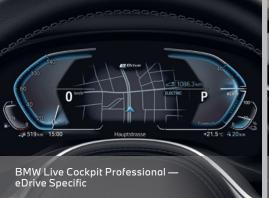

|    |      |      | _       |     |
|----|------|------|---------|-----|
| 10 |      |      |         | 17. |
| Te | 9111 | 1115 | <br>-4- | 195 |
|    |      |      |         |     |

| Technology, Engine and Performance                                                                                                                                                                                                                                                                                                                                                                                          | X3 xDrive30e xLine                                                                          |  |  |
|-----------------------------------------------------------------------------------------------------------------------------------------------------------------------------------------------------------------------------------------------------------------------------------------------------------------------------------------------------------------------------------------------------------------------------|---------------------------------------------------------------------------------------------|--|--|
| Engine Type/Cylinder Effective Displacement (cm³) Nom Engine Power Output/Engine Speed (kW(hp*)/rpm) Max Engine Torque/Engine Speed (Nm/rpm) Electric Motor Power Output (kW(hp*)) Electric Motor Torque (Nm) Cumulative Power Output/Engine Speed (kW(hp*)) Cumulative Torque/Engine Speed (Nm) Acceleration 0-100km/h (s) Top Speed (km/h) Fuel Consumption: Petrol Combined (ltr/100km), (Electric) (kWh/100km) VES Band | Inline/4 1,998 135 (184)/5,000-6,500 300/1,350-4,000 80 (109) 265 215 (292) 420 6.1 210 tbc |  |  |
| Standard Specifications                                                                                                                                                                                                                                                                                                                                                                                                     |                                                                                             |  |  |
| Safety, Drive and Transmission                                                                                                                                                                                                                                                                                                                                                                                              |                                                                                             |  |  |
| Active Protection                                                                                                                                                                                                                                                                                                                                                                                                           | •                                                                                           |  |  |
| Acoustic Protection for Pedestrians                                                                                                                                                                                                                                                                                                                                                                                         | •                                                                                           |  |  |
| Adaptive LED Headlights with High Beam Assistant                                                                                                                                                                                                                                                                                                                                                                            | •                                                                                           |  |  |
| Driving Assistant: Lane Departure Warning, Lane Change Warning, Approach Control<br>Warning and Person Warning with City Braking Function, Crossing Traffic Warning (Rear)                                                                                                                                                                                                                                                  | •                                                                                           |  |  |
| Cruise Control with Braking Function                                                                                                                                                                                                                                                                                                                                                                                        | •                                                                                           |  |  |
| Driving Experience Control Including ECO PRO                                                                                                                                                                                                                                                                                                                                                                                | •                                                                                           |  |  |
| ISOFIX Child Seat Mounting                                                                                                                                                                                                                                                                                                                                                                                                  | •                                                                                           |  |  |
| LED Fog Lights                                                                                                                                                                                                                                                                                                                                                                                                              | •                                                                                           |  |  |
| Performance Control                                                                                                                                                                                                                                                                                                                                                                                                         | •                                                                                           |  |  |
| Run-Flat Tyres                                                                                                                                                                                                                                                                                                                                                                                                              | •                                                                                           |  |  |
| Steptronic Sport Transmission (8-Speed) with Gearshift Paddles                                                                                                                                                                                                                                                                                                                                                              | •                                                                                           |  |  |
| Tyre Pressure Indicator                                                                                                                                                                                                                                                                                                                                                                                                     | •                                                                                           |  |  |
| Warning Triangle with First-Aid Kit                                                                                                                                                                                                                                                                                                                                                                                         | •                                                                                           |  |  |
| Exterior Design                                                                                                                                                                                                                                                                                                                                                                                                             |                                                                                             |  |  |
| BMW Individual Exterior Line Aluminium Satinated                                                                                                                                                                                                                                                                                                                                                                            | 1000/05 1 50 1 60 /                                                                         |  |  |
| Light Alloy Wheels                                                                                                                                                                                                                                                                                                                                                                                                          | 19" Y-Spoke Style 694                                                                       |  |  |
| Roof Roils  Comfort and Interior Design                                                                                                                                                                                                                                                                                                                                                                                     | Aluminium Satinated                                                                         |  |  |
| Comfort and Interior Design  Ambient Light Package                                                                                                                                                                                                                                                                                                                                                                          | •                                                                                           |  |  |
| Automatic Air Conditioning                                                                                                                                                                                                                                                                                                                                                                                                  | 3-Zone                                                                                      |  |  |
| Comfort Access System                                                                                                                                                                                                                                                                                                                                                                                                       | •                                                                                           |  |  |
| Floor Mats in Velour                                                                                                                                                                                                                                                                                                                                                                                                        | •                                                                                           |  |  |
| Interior Trim                                                                                                                                                                                                                                                                                                                                                                                                               | Fine-Wood Trim 'Fineline' Cove with Highlight Trim Finisher Pearl Chrome                    |  |  |
| Seat Adjustment, Electric, with Memory                                                                                                                                                                                                                                                                                                                                                                                      | •                                                                                           |  |  |
| Sport Seats for Driver and Front Passenger                                                                                                                                                                                                                                                                                                                                                                                  | •                                                                                           |  |  |
| Sport Leather Steering Wheel                                                                                                                                                                                                                                                                                                                                                                                                | •                                                                                           |  |  |
| Upholstery                                                                                                                                                                                                                                                                                                                                                                                                                  | Leather 'Vernasca'                                                                          |  |  |
| Functional Equipment                                                                                                                                                                                                                                                                                                                                                                                                        |                                                                                             |  |  |
| Automatic Operation of Tailgate                                                                                                                                                                                                                                                                                                                                                                                             | •                                                                                           |  |  |
| Automatic Start/Stop Function                                                                                                                                                                                                                                                                                                                                                                                               | •                                                                                           |  |  |
| BMW Live Cockpit Professional Consisting of a Fully Digital 12.3" Instrument Display and a High-Resolution 10.25" Control Display with Navigation Function                                                                                                                                                                                                                                                                  | •                                                                                           |  |  |
| Interior and Exterior Mirror with Automatic Anti-Dazzle Function  Multifunction Steering Wheel                                                                                                                                                                                                                                                                                                                              | •                                                                                           |  |  |
| Parking Assistant Plus: Park Distance Control, 3D Surround View, Parking Assistant                                                                                                                                                                                                                                                                                                                                          | •                                                                                           |  |  |
| Rain Sensor                                                                                                                                                                                                                                                                                                                                                                                                                 | •                                                                                           |  |  |
| Storage Compartment Package                                                                                                                                                                                                                                                                                                                                                                                                 | •                                                                                           |  |  |
| Through-Loading Function                                                                                                                                                                                                                                                                                                                                                                                                    | •                                                                                           |  |  |
| Infotainment and Communication                                                                                                                                                                                                                                                                                                                                                                                              |                                                                                             |  |  |
| BMW Connected Package Professional: Intelligent Emergency Call, Teleservices,<br>Real-Time Traffic Information, Concierge Services, Remote Services, BMW Online,<br>Lifetime Apple CarPlay, eDrive Services                                                                                                                                                                                                                 | •                                                                                           |  |  |
| HiFi Loudspeaker System                                                                                                                                                                                                                                                                                                                                                                                                     | •                                                                                           |  |  |
| Telephony with Wireless Charging                                                                                                                                                                                                                                                                                                                                                                                            | •                                                                                           |  |  |
|                                                                                                                                                                                                                                                                                                                                                                                                                             |                                                                                             |  |  |