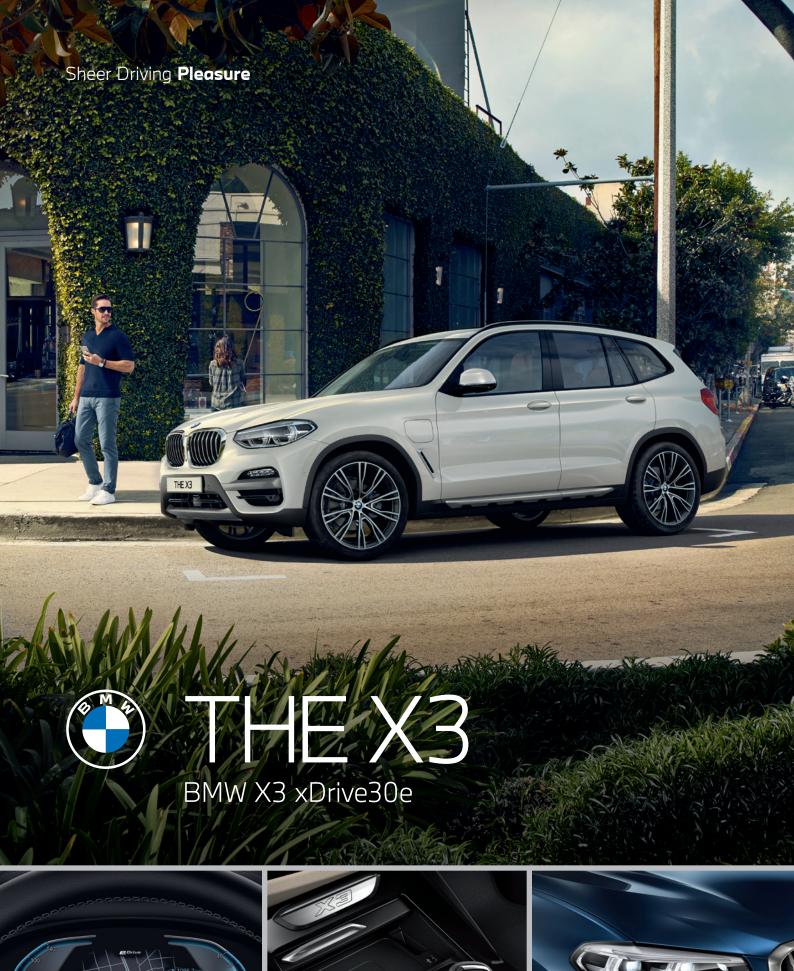

|    |      |      | _       |     |
|----|------|------|---------|-----|
| 10 |      |      |         | 17. |
| Te | 9111 | 1115 | <br>-4- | 195 |
|    |      |      |         |     |

| Technology, Engine and Performance                                                                                                                                                                                                                                                                                                                                                                                          | X3 xDrive30e xLine                                                                          |  |  |
|-----------------------------------------------------------------------------------------------------------------------------------------------------------------------------------------------------------------------------------------------------------------------------------------------------------------------------------------------------------------------------------------------------------------------------|---------------------------------------------------------------------------------------------|--|--|
| Engine Type/Cylinder Effective Displacement (cm³) Nom Engine Power Output/Engine Speed (kW(hp*)/rpm) Max Engine Torque/Engine Speed (Nm/rpm) Electric Motor Power Output (kW(hp*)) Electric Motor Torque (Nm) Cumulative Power Output/Engine Speed (kW(hp*)) Cumulative Torque/Engine Speed (Nm) Acceleration 0-100km/h (s) Top Speed (km/h) Fuel Consumption: Petrol Combined (ltr/100km), (Electric) (kWh/100km) VES Band | Inline/4 1,998 135 (184)/5,000-6,500 300/1,350-4,000 80 (109) 265 215 (292) 420 6.1 210 tbc |  |  |
| Standard Specifications                                                                                                                                                                                                                                                                                                                                                                                                     |                                                                                             |  |  |
| Safety, Drive and Transmission                                                                                                                                                                                                                                                                                                                                                                                              |                                                                                             |  |  |
| Active Protection                                                                                                                                                                                                                                                                                                                                                                                                           | •                                                                                           |  |  |
| Acoustic Protection for Pedestrians                                                                                                                                                                                                                                                                                                                                                                                         | •                                                                                           |  |  |
| Adaptive LED Headlights with High Beam Assistant                                                                                                                                                                                                                                                                                                                                                                            | •                                                                                           |  |  |
| Driving Assistant: Lane Departure Warning, Lane Change Warning, Approach Control<br>Warning and Person Warning with City Braking Function, Crossing Traffic Warning (Rear)                                                                                                                                                                                                                                                  | •                                                                                           |  |  |
| Cruise Control with Braking Function                                                                                                                                                                                                                                                                                                                                                                                        | •                                                                                           |  |  |
| Driving Experience Control Including ECO PRO                                                                                                                                                                                                                                                                                                                                                                                | •                                                                                           |  |  |
| ISOFIX Child Seat Mounting                                                                                                                                                                                                                                                                                                                                                                                                  | •                                                                                           |  |  |
| LED Fog Lights                                                                                                                                                                                                                                                                                                                                                                                                              | •                                                                                           |  |  |
| Performance Control                                                                                                                                                                                                                                                                                                                                                                                                         | •                                                                                           |  |  |
| Run-Flat Tyres                                                                                                                                                                                                                                                                                                                                                                                                              | •                                                                                           |  |  |
| Steptronic Sport Transmission (8-Speed) with Gearshift Paddles                                                                                                                                                                                                                                                                                                                                                              | •                                                                                           |  |  |
| Tyre Pressure Indicator                                                                                                                                                                                                                                                                                                                                                                                                     | •                                                                                           |  |  |
| Warning Triangle with First-Aid Kit                                                                                                                                                                                                                                                                                                                                                                                         | •                                                                                           |  |  |
| Exterior Design                                                                                                                                                                                                                                                                                                                                                                                                             |                                                                                             |  |  |
| BMW Individual Exterior Line Aluminium Satinated                                                                                                                                                                                                                                                                                                                                                                            | 1000/05 1 50 1 60 /                                                                         |  |  |
| Light Alloy Wheels                                                                                                                                                                                                                                                                                                                                                                                                          | 19" Y-Spoke Style 694                                                                       |  |  |
| Roof Roils  Comfort and Interior Design                                                                                                                                                                                                                                                                                                                                                                                     | Aluminium Satinated                                                                         |  |  |
| Comfort and Interior Design  Ambient Light Package                                                                                                                                                                                                                                                                                                                                                                          | •                                                                                           |  |  |
| Automatic Air Conditioning                                                                                                                                                                                                                                                                                                                                                                                                  | 3-Zone                                                                                      |  |  |
| Comfort Access System                                                                                                                                                                                                                                                                                                                                                                                                       | •                                                                                           |  |  |
| Floor Mats in Velour                                                                                                                                                                                                                                                                                                                                                                                                        | •                                                                                           |  |  |
| Interior Trim                                                                                                                                                                                                                                                                                                                                                                                                               | Fine-Wood Trim 'Fineline' Cove with Highlight Trim Finisher Pearl Chrome                    |  |  |
| Seat Adjustment, Electric, with Memory                                                                                                                                                                                                                                                                                                                                                                                      | •                                                                                           |  |  |
| Sport Seats for Driver and Front Passenger                                                                                                                                                                                                                                                                                                                                                                                  | •                                                                                           |  |  |
| Sport Leather Steering Wheel                                                                                                                                                                                                                                                                                                                                                                                                | •                                                                                           |  |  |
| Upholstery                                                                                                                                                                                                                                                                                                                                                                                                                  | Leather 'Vernasca'                                                                          |  |  |
| Functional Equipment                                                                                                                                                                                                                                                                                                                                                                                                        |                                                                                             |  |  |
| Automatic Operation of Tailgate                                                                                                                                                                                                                                                                                                                                                                                             | •                                                                                           |  |  |
| Automatic Start/Stop Function                                                                                                                                                                                                                                                                                                                                                                                               | •                                                                                           |  |  |
| BMW Live Cockpit Professional Consisting of a Fully Digital 12.3" Instrument Display and a High-Resolution 10.25" Control Display with Navigation Function                                                                                                                                                                                                                                                                  | •                                                                                           |  |  |
| Interior and Exterior Mirror with Automatic Anti-Dazzle Function  Multifunction Steering Wheel                                                                                                                                                                                                                                                                                                                              | •                                                                                           |  |  |
| Parking Assistant Plus: Park Distance Control, 3D Surround View, Parking Assistant                                                                                                                                                                                                                                                                                                                                          | •                                                                                           |  |  |
| Rain Sensor                                                                                                                                                                                                                                                                                                                                                                                                                 | •                                                                                           |  |  |
| Storage Compartment Package                                                                                                                                                                                                                                                                                                                                                                                                 | •                                                                                           |  |  |
| Through-Loading Function                                                                                                                                                                                                                                                                                                                                                                                                    | •                                                                                           |  |  |
| Infotainment and Communication                                                                                                                                                                                                                                                                                                                                                                                              |                                                                                             |  |  |
| BMW Connected Package Professional: Intelligent Emergency Call, Teleservices,<br>Real-Time Traffic Information, Concierge Services, Remote Services, BMW Online,<br>Lifetime Apple CarPlay, eDrive Services                                                                                                                                                                                                                 | •                                                                                           |  |  |
| HiFi Loudspeaker System                                                                                                                                                                                                                                                                                                                                                                                                     | •                                                                                           |  |  |
| Telephony with Wireless Charging                                                                                                                                                                                                                                                                                                                                                                                            | •                                                                                           |  |  |
|                                                                                                                                                                                                                                                                                                                                                                                                                             |                                                                                             |  |  |