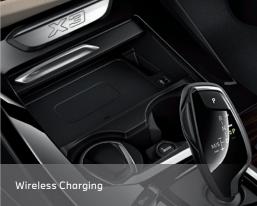

|    |      |      | _       |     |
|----|------|------|---------|-----|
| 10 |      |      |         | 17. |
| Te | 9111 | 1115 | <br>-4- | 195 |
|    |      |      |         |     |

| Technology, Engine and Performance                                                                                                                                                                                                                                                                                                                                                                                          | X3 xDrive30e xLine                                                                          |  |  |
|-----------------------------------------------------------------------------------------------------------------------------------------------------------------------------------------------------------------------------------------------------------------------------------------------------------------------------------------------------------------------------------------------------------------------------|---------------------------------------------------------------------------------------------|--|--|
| Engine Type/Cylinder Effective Displacement (cm³) Nom Engine Power Output/Engine Speed (kW(hp*)/rpm) Max Engine Torque/Engine Speed (Nm/rpm) Electric Motor Power Output (kW(hp*)) Electric Motor Torque (Nm) Cumulative Power Output/Engine Speed (kW(hp*)) Cumulative Torque/Engine Speed (Nm) Acceleration 0-100km/h (s) Top Speed (km/h) Fuel Consumption: Petrol Combined (ltr/100km), (Electric) (kWh/100km) VES Band | Inline/4 1,998 135 (184)/5,000-6,500 300/1,350-4,000 80 (109) 265 215 (292) 420 6.1 210 tbc |  |  |
| Standard Specifications                                                                                                                                                                                                                                                                                                                                                                                                     |                                                                                             |  |  |
| Safety, Drive and Transmission                                                                                                                                                                                                                                                                                                                                                                                              |                                                                                             |  |  |
| Active Protection                                                                                                                                                                                                                                                                                                                                                                                                           | •                                                                                           |  |  |
| Acoustic Protection for Pedestrians                                                                                                                                                                                                                                                                                                                                                                                         | •                                                                                           |  |  |
| Adaptive LED Headlights with High Beam Assistant                                                                                                                                                                                                                                                                                                                                                                            | •                                                                                           |  |  |
| Driving Assistant: Lane Departure Warning, Lane Change Warning, Approach Control<br>Warning and Person Warning with City Braking Function, Crossing Traffic Warning (Rear)                                                                                                                                                                                                                                                  | •                                                                                           |  |  |
| Cruise Control with Braking Function                                                                                                                                                                                                                                                                                                                                                                                        | •                                                                                           |  |  |
| Driving Experience Control Including ECO PRO                                                                                                                                                                                                                                                                                                                                                                                | •                                                                                           |  |  |
| ISOFIX Child Seat Mounting                                                                                                                                                                                                                                                                                                                                                                                                  | •                                                                                           |  |  |
| LED Fog Lights                                                                                                                                                                                                                                                                                                                                                                                                              | •                                                                                           |  |  |
| Performance Control                                                                                                                                                                                                                                                                                                                                                                                                         | •                                                                                           |  |  |
| Run-Flat Tyres                                                                                                                                                                                                                                                                                                                                                                                                              | •                                                                                           |  |  |
| Steptronic Sport Transmission (8-Speed) with Gearshift Paddles                                                                                                                                                                                                                                                                                                                                                              | •                                                                                           |  |  |
| Tyre Pressure Indicator                                                                                                                                                                                                                                                                                                                                                                                                     | •                                                                                           |  |  |
| Warning Triangle with First-Aid Kit                                                                                                                                                                                                                                                                                                                                                                                         | •                                                                                           |  |  |
| Exterior Design                                                                                                                                                                                                                                                                                                                                                                                                             |                                                                                             |  |  |
| BMW Individual Exterior Line Aluminium Satinated                                                                                                                                                                                                                                                                                                                                                                            | 1000/05 1 50 1 60 /                                                                         |  |  |
| Light Alloy Wheels                                                                                                                                                                                                                                                                                                                                                                                                          | 19" Y-Spoke Style 694                                                                       |  |  |
| Roof Roils  Comfort and Interior Design                                                                                                                                                                                                                                                                                                                                                                                     | Aluminium Satinated                                                                         |  |  |
| Comfort and Interior Design  Ambient Light Package                                                                                                                                                                                                                                                                                                                                                                          | •                                                                                           |  |  |
| Automatic Air Conditioning                                                                                                                                                                                                                                                                                                                                                                                                  | 3-Zone                                                                                      |  |  |
| Comfort Access System                                                                                                                                                                                                                                                                                                                                                                                                       | •                                                                                           |  |  |
| Floor Mats in Velour                                                                                                                                                                                                                                                                                                                                                                                                        | •                                                                                           |  |  |
| Interior Trim                                                                                                                                                                                                                                                                                                                                                                                                               | Fine-Wood Trim 'Fineline' Cove with Highlight Trim Finisher Pearl Chrome                    |  |  |
| Seat Adjustment, Electric, with Memory                                                                                                                                                                                                                                                                                                                                                                                      | •                                                                                           |  |  |
| Sport Seats for Driver and Front Passenger                                                                                                                                                                                                                                                                                                                                                                                  | •                                                                                           |  |  |
| Sport Leather Steering Wheel                                                                                                                                                                                                                                                                                                                                                                                                | •                                                                                           |  |  |
| Upholstery                                                                                                                                                                                                                                                                                                                                                                                                                  | Leather 'Vernasca'                                                                          |  |  |
| Functional Equipment                                                                                                                                                                                                                                                                                                                                                                                                        |                                                                                             |  |  |
| Automatic Operation of Tailgate                                                                                                                                                                                                                                                                                                                                                                                             | •                                                                                           |  |  |
| Automatic Start/Stop Function                                                                                                                                                                                                                                                                                                                                                                                               | •                                                                                           |  |  |
| BMW Live Cockpit Professional Consisting of a Fully Digital 12.3" Instrument Display and a High-Resolution 10.25" Control Display with Navigation Function                                                                                                                                                                                                                                                                  | •                                                                                           |  |  |
| Interior and Exterior Mirror with Automatic Anti-Dazzle Function  Multifunction Steering Wheel                                                                                                                                                                                                                                                                                                                              | •                                                                                           |  |  |
| Parking Assistant Plus: Park Distance Control, 3D Surround View, Parking Assistant                                                                                                                                                                                                                                                                                                                                          | •                                                                                           |  |  |
| Rain Sensor                                                                                                                                                                                                                                                                                                                                                                                                                 | •                                                                                           |  |  |
| Storage Compartment Package                                                                                                                                                                                                                                                                                                                                                                                                 | •                                                                                           |  |  |
| Through-Loading Function                                                                                                                                                                                                                                                                                                                                                                                                    | •                                                                                           |  |  |
| Infotainment and Communication                                                                                                                                                                                                                                                                                                                                                                                              |                                                                                             |  |  |
| BMW Connected Package Professional: Intelligent Emergency Call, Teleservices,<br>Real-Time Traffic Information, Concierge Services, Remote Services, BMW Online,<br>Lifetime Apple CarPlay, eDrive Services                                                                                                                                                                                                                 | •                                                                                           |  |  |
| HiFi Loudspeaker System                                                                                                                                                                                                                                                                                                                                                                                                     | •                                                                                           |  |  |
| Telephony with Wireless Charging                                                                                                                                                                                                                                                                                                                                                                                            | •                                                                                           |  |  |
|                                                                                                                                                                                                                                                                                                                                                                                                                             |                                                                                             |  |  |