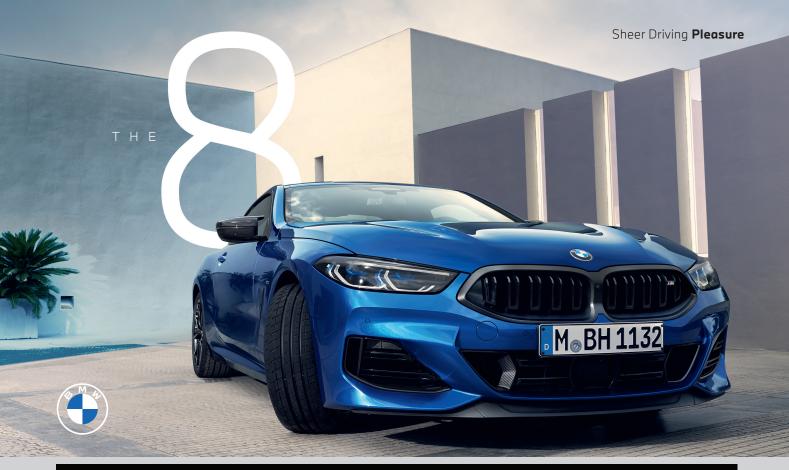

## Technical data

| Technology, Engine and Performance             | 840i<br>M Sport |
|------------------------------------------------|-----------------|
| Engine Type / Cylinder                         | Inline / 6      |
| Effective Displacement (cm3)                   | 2998            |
| Nom Power Output / Engine Speed (kW(hp) / rpm) | 250 (340)       |
| Max Torque / Engine Speed (Nm / rpm)           | 500             |
| Acceleration 0-100km / h (s) Coupé             | 5               |
| Acceleration 0-100km / h (s) Gran Goupé        | 5.2             |
| Top Speed (km / h)                             | 250             |
| Fuel Consumption, combined (ltr / 100km)       | 8.9             |
| VES Band                                       | C2              |
|