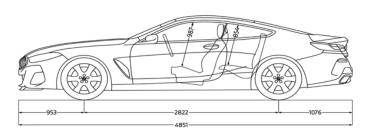

## Standard specifications

| Comfort and interior styling                                                | 840i<br>M Sport |
|-----------------------------------------------------------------------------|-----------------|
| Comfort access system including BMW Digital Key                             | •               |
| Electric seat adjustment with memory function                               | •               |
| Floor mats in velour                                                        | •               |
| Glass application 'CraftedClarity' for interior elements                    | •               |
| BMW Individual fine-wood trim Ash black silver effect high-gloss            | •               |
| Instrument panel and door upper trim panels in Nappa leather                | •               |
| M entry sills                                                               | •               |
| M headliner Anthracite                                                      | ٠               |
| M Leather steering wheel                                                    | •               |
| M-specific pedals                                                           | ٠               |
| Multifunctional seats for driver and front passenger                        | •               |
| Soft-Close function for doors                                               | •               |
| BMW Individual extended leather trim 'Merino' upholstery                    | •               |
| Automatic operation of trunk lid                                            | •               |
| Through-loading system                                                      | •               |
| Automatic 2-zone air conditioning with microfilter and active carbon filter | ٠               |
| Communication and infotainment                                              |                 |
| BMW Display Key                                                             | •               |
| BMW Live Cockpit Professional                                               | •               |
| BMW Connected Package Professional                                          | •               |
| Harman Kardon surround sound system                                         | •               |
| Telephony with wireless charging                                            | •               |
| Exterior styling                                                            |                 |
| M Aerodynamics package                                                      | •               |
| M high-gloss Shadow Line                                                    | •               |
| 20" Double-spoke style 894 M Bicolour M Light alloy wheels                  | •               |
| Ambient lighting with dynamic function                                      | •               |
| Exterior dimensions (mm)                                                    |                 |

Exterior dimensions (mm)

Legend • Standard

BMW Financial Services Singapore Pte Ltd recommends financing solution plan with partner DBS Bank Ltd and BMW Comprehensive Motor Insurance, underwritten by Liberty Insurance Pte Ltd.