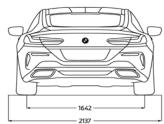

## Standard specifications

| Comfort and interior styling                                                | 840i<br>M Sport |
|-----------------------------------------------------------------------------|-----------------|
| Comfort access system including BMW Digital Key                             | •               |
| Electric seat adjustment with memory function                               | •               |
| Floor mats in velour                                                        | •               |
| Glass application 'CraftedClarity' for interior elements                    | •               |
| BMW Individual fine-wood trim Ash black silver effect high-gloss            | •               |
| Instrument panel and door upper trim panels in Nappa leather                | •               |
| M entry sills                                                               | •               |
| M headliner Anthracite                                                      | ٠               |
| M Leather steering wheel                                                    | •               |
| M-specific pedals                                                           | ٠               |
| Multifunctional seats for driver and front passenger                        | •               |
| Soft-Close function for doors                                               | •               |
| BMW Individual extended leather trim 'Merino' upholstery                    | •               |
| Automatic operation of trunk lid                                            | •               |
| Through-loading system                                                      | •               |
| Automatic 2-zone air conditioning with microfilter and active carbon filter | ٠               |
| Communication and infotainment                                              |                 |
| BMW Display Key                                                             | •               |
| BMW Live Cockpit Professional                                               | •               |
| BMW Connected Package Professional                                          | •               |
| Harman Kardon surround sound system                                         | •               |
| Telephony with wireless charging                                            | •               |
| Exterior styling                                                            |                 |
| M Aerodynamics package                                                      | •               |
| M high-gloss Shadow Line                                                    | •               |
| 20" Double-spoke style 894 M Bicolour M Light alloy wheels                  | •               |
| Ambient lighting with dynamic function                                      | •               |
| Exterior dimensions (mm)                                                    |                 |

Exterior dimensions (mm)

Legend • Standard

BMW Financial Services Singapore Pte Ltd recommends financing solution plan with partner DBS Bank Ltd and BMW Comprehensive Motor Insurance, underwritten by Liberty Insurance Pte Ltd.