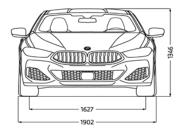

## Standard specifications

| Comfort and interior styling                                                | 840i<br>M Sport |
|-----------------------------------------------------------------------------|-----------------|
| Comfort access system including BMW Digital Key                             | •               |
| Electric seat adjustment with memory function                               | •               |
| Floor mats in velour                                                        | •               |
| Glass application 'CraftedClarity' for interior elements                    | •               |
| BMW Individual fine-wood trim Ash black silver effect high-gloss            | •               |
| Instrument panel and door upper trim panels in Nappa leather                | •               |
| M entry sills                                                               | •               |
| M headliner Anthracite                                                      | ٠               |
| M Leather steering wheel                                                    | •               |
| M-specific pedals                                                           | ٠               |
| Multifunctional seats for driver and front passenger                        | •               |
| Soft-Close function for doors                                               | •               |
| BMW Individual extended leather trim 'Merino' upholstery                    | •               |
| Automatic operation of trunk lid                                            | •               |
| Through-loading system                                                      | •               |
| Automatic 2-zone air conditioning with microfilter and active carbon filter | ٠               |
| Communication and infotainment                                              |                 |
| BMW Display Key                                                             | •               |
| BMW Live Cockpit Professional                                               | •               |
| BMW Connected Package Professional                                          | •               |
| Harman Kardon surround sound system                                         | •               |
| Telephony with wireless charging                                            | •               |
| Exterior styling                                                            |                 |
| M Aerodynamics package                                                      | •               |
| M high-gloss Shadow Line                                                    | •               |
| 20" Double-spoke style 894 M Bicolour M Light alloy wheels                  | •               |
| Ambient lighting with dynamic function                                      | •               |
| Exterior dimensions (mm)                                                    |                 |

Exterior dimensions (mm)

Legend • Standard

BMW Financial Services Singapore Pte Ltd recommends financing solution plan with partner DBS Bank Ltd and BMW Comprehensive Motor Insurance, underwritten by Liberty Insurance Pte Ltd.