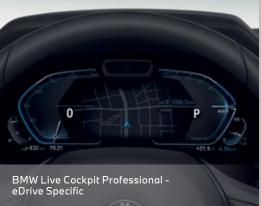

Fully adjustable rear zone air-conditioning

| Technical Data                                                                                                                                                                                                                                                                                                                                                                                                                  |                                                                                                              |
|---------------------------------------------------------------------------------------------------------------------------------------------------------------------------------------------------------------------------------------------------------------------------------------------------------------------------------------------------------------------------------------------------------------------------------|--------------------------------------------------------------------------------------------------------------|
| Technology, Engine and Performance                                                                                                                                                                                                                                                                                                                                                                                              | 330e Luxury                                                                                                  |
| reclinology, Engine and renormance                                                                                                                                                                                                                                                                                                                                                                                              | 330e Eurui y                                                                                                 |
| Engine Type/Cylinder  Effective Displacement (cm³)  Nom Engine Power Output/Engine Speed (kW(hp*)/rpm)  Max. Engine Torque/Engine Speed (Nm/rpm)  Electric Motor Power Output (kW(hp*))  Electric Motor Torque (Nm)  Cummulative Power Output/Engine Speed (kW(hp*))  Cummulative Torque/Engine Speed (Nm)  Acceleration 0-100km/h (s)  Top Speed (km/h)  Fuel Consumption: Petrol combined (ltr/100km), (Electric) (kWh/100km) | Inline / 4 1,998 135 (184) / 5,000 - 6,500 300 / 1,350 - 4,000 83 (113) 265 215 (292) 420 5.9 230 1.8 (18.7) |
| VES band                                                                                                                                                                                                                                                                                                                                                                                                                        | ci ci                                                                                                        |
| Standard Specifications                                                                                                                                                                                                                                                                                                                                                                                                         |                                                                                                              |
| Safety, Drive and Transmission                                                                                                                                                                                                                                                                                                                                                                                                  |                                                                                                              |
| Acoustic protection for pedestrians                                                                                                                                                                                                                                                                                                                                                                                             | •                                                                                                            |
| Driving Assistant: Lane Departure Warning, Lane Change Warning and front collision warning with brake intervention, crossing traffic warning rear, rear collision prevention and Speed Limit Info with manual Speed Limit Assist                                                                                                                                                                                                | •                                                                                                            |
| Cruise control with braking function                                                                                                                                                                                                                                                                                                                                                                                            | •                                                                                                            |
| Driving Experience Control                                                                                                                                                                                                                                                                                                                                                                                                      | •                                                                                                            |
| ISOFIX child seat mounting                                                                                                                                                                                                                                                                                                                                                                                                      | •                                                                                                            |
| LED headlights with extended contents                                                                                                                                                                                                                                                                                                                                                                                           | •                                                                                                            |
| Runflat tyres                                                                                                                                                                                                                                                                                                                                                                                                                   | •                                                                                                            |
| Steptronic Sport transmission (8-speed) with gearshift paddles                                                                                                                                                                                                                                                                                                                                                                  | •                                                                                                            |
| Tyre pressure indicator                                                                                                                                                                                                                                                                                                                                                                                                         | •                                                                                                            |
| Variable sport steering                                                                                                                                                                                                                                                                                                                                                                                                         | •                                                                                                            |
| Warning triangle with first-aid kit                                                                                                                                                                                                                                                                                                                                                                                             | •                                                                                                            |
| XtraBoost                                                                                                                                                                                                                                                                                                                                                                                                                       | •                                                                                                            |
| Exterior Design                                                                                                                                                                                                                                                                                                                                                                                                                 |                                                                                                              |
| Light alloy wheels                                                                                                                                                                                                                                                                                                                                                                                                              | 18" V-spoke style 780 Bicolour                                                                               |
| Luxury Line                                                                                                                                                                                                                                                                                                                                                                                                                     | •                                                                                                            |
| Comfort and Interior Design                                                                                                                                                                                                                                                                                                                                                                                                     |                                                                                                              |
| Ambient lighting with 11 light designs                                                                                                                                                                                                                                                                                                                                                                                          | •                                                                                                            |
| Automatic air conditioning with 3-zone control                                                                                                                                                                                                                                                                                                                                                                                  | •                                                                                                            |
| Comfort access system                                                                                                                                                                                                                                                                                                                                                                                                           | •                                                                                                            |
| Floor mats in velour                                                                                                                                                                                                                                                                                                                                                                                                            | •                                                                                                            |
| Instrument Panel in Sensatec                                                                                                                                                                                                                                                                                                                                                                                                    | •                                                                                                            |
| Interior trim finishers                                                                                                                                                                                                                                                                                                                                                                                                         | Fine-wood trim ash grey-brown high-gloss                                                                     |
| Sport seats                                                                                                                                                                                                                                                                                                                                                                                                                     |                                                                                                              |
| Seat adjustment, electric, with memory Seat backrest width adjustment for driver seat                                                                                                                                                                                                                                                                                                                                           | •                                                                                                            |
|                                                                                                                                                                                                                                                                                                                                                                                                                                 | •                                                                                                            |
| Sport leather steering wheel Upholstery                                                                                                                                                                                                                                                                                                                                                                                         | Leather 'Vernasca'                                                                                           |
| Functional Equipment                                                                                                                                                                                                                                                                                                                                                                                                            | Leuther Vernasca:                                                                                            |
| Automatic Start/Stop function                                                                                                                                                                                                                                                                                                                                                                                                   | •                                                                                                            |
| Automatic Start/Stop runction  Automatic operation of boot lid                                                                                                                                                                                                                                                                                                                                                                  | •                                                                                                            |
| BMW Live Cockpit Professional consisting of a fully digital 12.3" instrument display and a high-resolution 10.25" Control Display with Navigation function                                                                                                                                                                                                                                                                      | •                                                                                                            |
| Interior and exterior mirror with automatic anti-dazzle function                                                                                                                                                                                                                                                                                                                                                                | •                                                                                                            |
| Parking Assistant (Includes Reversing Assistant and Rear View Camera)                                                                                                                                                                                                                                                                                                                                                           | •                                                                                                            |
| Rain sensor with automatic driving lights control                                                                                                                                                                                                                                                                                                                                                                               | •                                                                                                            |
| Standard charging cable (mode 2)                                                                                                                                                                                                                                                                                                                                                                                                | •                                                                                                            |
| Storage compartment package                                                                                                                                                                                                                                                                                                                                                                                                     | •                                                                                                            |
| Through-loading system                                                                                                                                                                                                                                                                                                                                                                                                          | •                                                                                                            |
| Infotainment and Communication                                                                                                                                                                                                                                                                                                                                                                                                  |                                                                                                              |
| BMW Connected Package Professional - Concierge Services, Intelligent emergency call, Real Time Traffic Information, Remote Services, TeleServices, Intelligent Personal Assistant, Remote Software Upgrade, lifetime Apple CarPlay and Android Auto                                                                                                                                                                             | •                                                                                                            |
| LICE levides relieves retent                                                                                                                                                                                                                                                                                                                                                                                                    |                                                                                                              |
| HiFi loudspeaker system                                                                                                                                                                                                                                                                                                                                                                                                         | •                                                                                                            |