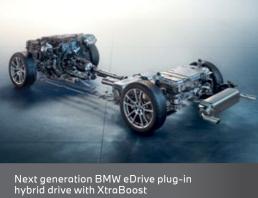

Fully adjustable rear zone air-conditioning

| Technical Data                                                                                                                                                                                                                                                                                                                                                                                                                  |                                                                                                              |
|---------------------------------------------------------------------------------------------------------------------------------------------------------------------------------------------------------------------------------------------------------------------------------------------------------------------------------------------------------------------------------------------------------------------------------|--------------------------------------------------------------------------------------------------------------|
| Technology, Engine and Performance                                                                                                                                                                                                                                                                                                                                                                                              | 330e Luxury                                                                                                  |
| reclinology, Engine and renormance                                                                                                                                                                                                                                                                                                                                                                                              | 330e Eurui y                                                                                                 |
| Engine Type/Cylinder  Effective Displacement (cm³)  Nom Engine Power Output/Engine Speed (kW(hp*)/rpm)  Max. Engine Torque/Engine Speed (Nm/rpm)  Electric Motor Power Output (kW(hp*))  Electric Motor Torque (Nm)  Cummulative Power Output/Engine Speed (kW(hp*))  Cummulative Torque/Engine Speed (Nm)  Acceleration 0-100km/h (s)  Top Speed (km/h)  Fuel Consumption: Petrol combined (ltr/100km), (Electric) (kWh/100km) | Inline / 4 1,998 135 (184) / 5,000 - 6,500 300 / 1,350 - 4,000 83 (113) 265 215 (292) 420 5.9 230 1.8 (18.7) |
| VES band                                                                                                                                                                                                                                                                                                                                                                                                                        | ci ci                                                                                                        |
| Standard Specifications                                                                                                                                                                                                                                                                                                                                                                                                         |                                                                                                              |
| Safety, Drive and Transmission                                                                                                                                                                                                                                                                                                                                                                                                  |                                                                                                              |
| Acoustic protection for pedestrians                                                                                                                                                                                                                                                                                                                                                                                             | •                                                                                                            |
| Driving Assistant: Lane Departure Warning, Lane Change Warning and front collision warning with brake intervention, crossing traffic warning rear, rear collision prevention and Speed Limit Info with manual Speed Limit Assist                                                                                                                                                                                                | •                                                                                                            |
| Cruise control with braking function                                                                                                                                                                                                                                                                                                                                                                                            | •                                                                                                            |
| Driving Experience Control                                                                                                                                                                                                                                                                                                                                                                                                      | •                                                                                                            |
| ISOFIX child seat mounting                                                                                                                                                                                                                                                                                                                                                                                                      | •                                                                                                            |
| LED headlights with extended contents                                                                                                                                                                                                                                                                                                                                                                                           | •                                                                                                            |
| Runflat tyres                                                                                                                                                                                                                                                                                                                                                                                                                   | •                                                                                                            |
| Steptronic Sport transmission (8-speed) with gearshift paddles                                                                                                                                                                                                                                                                                                                                                                  | •                                                                                                            |
| Tyre pressure indicator                                                                                                                                                                                                                                                                                                                                                                                                         | •                                                                                                            |
| Variable sport steering                                                                                                                                                                                                                                                                                                                                                                                                         | •                                                                                                            |
| Warning triangle with first-aid kit                                                                                                                                                                                                                                                                                                                                                                                             | •                                                                                                            |
| XtraBoost                                                                                                                                                                                                                                                                                                                                                                                                                       | •                                                                                                            |
| Exterior Design                                                                                                                                                                                                                                                                                                                                                                                                                 |                                                                                                              |
| Light alloy wheels                                                                                                                                                                                                                                                                                                                                                                                                              | 18" V-spoke style 780 Bicolour                                                                               |
| Luxury Line                                                                                                                                                                                                                                                                                                                                                                                                                     | •                                                                                                            |
| Comfort and Interior Design                                                                                                                                                                                                                                                                                                                                                                                                     |                                                                                                              |
| Ambient lighting with 11 light designs                                                                                                                                                                                                                                                                                                                                                                                          | •                                                                                                            |
| Automatic air conditioning with 3-zone control                                                                                                                                                                                                                                                                                                                                                                                  | •                                                                                                            |
| Comfort access system                                                                                                                                                                                                                                                                                                                                                                                                           | •                                                                                                            |
| Floor mats in velour                                                                                                                                                                                                                                                                                                                                                                                                            | •                                                                                                            |
| Instrument Panel in Sensatec                                                                                                                                                                                                                                                                                                                                                                                                    | •                                                                                                            |
| Interior trim finishers                                                                                                                                                                                                                                                                                                                                                                                                         | Fine-wood trim ash grey-brown high-gloss                                                                     |
| Sport seats                                                                                                                                                                                                                                                                                                                                                                                                                     |                                                                                                              |
| Seat adjustment, electric, with memory Seat backrest width adjustment for driver seat                                                                                                                                                                                                                                                                                                                                           | •                                                                                                            |
|                                                                                                                                                                                                                                                                                                                                                                                                                                 | •                                                                                                            |
| Sport leather steering wheel Upholstery                                                                                                                                                                                                                                                                                                                                                                                         | Leather 'Vernasca'                                                                                           |
| Functional Equipment                                                                                                                                                                                                                                                                                                                                                                                                            | Leuther Vernasca:                                                                                            |
| Automatic Start/Stop function                                                                                                                                                                                                                                                                                                                                                                                                   | •                                                                                                            |
| Automatic Start/Stop runction  Automatic operation of boot lid                                                                                                                                                                                                                                                                                                                                                                  | •                                                                                                            |
| BMW Live Cockpit Professional consisting of a fully digital 12.3" instrument display and a high-resolution 10.25" Control Display with Navigation function                                                                                                                                                                                                                                                                      | •                                                                                                            |
| Interior and exterior mirror with automatic anti-dazzle function                                                                                                                                                                                                                                                                                                                                                                | •                                                                                                            |
| Parking Assistant (Includes Reversing Assistant and Rear View Camera)                                                                                                                                                                                                                                                                                                                                                           | •                                                                                                            |
| Rain sensor with automatic driving lights control                                                                                                                                                                                                                                                                                                                                                                               | •                                                                                                            |
| Standard charging cable (mode 2)                                                                                                                                                                                                                                                                                                                                                                                                | •                                                                                                            |
| Storage compartment package                                                                                                                                                                                                                                                                                                                                                                                                     | •                                                                                                            |
| Through-loading system                                                                                                                                                                                                                                                                                                                                                                                                          | •                                                                                                            |
| Infotainment and Communication                                                                                                                                                                                                                                                                                                                                                                                                  |                                                                                                              |
| BMW Connected Package Professional - Concierge Services, Intelligent emergency call, Real Time Traffic Information, Remote Services, TeleServices, Intelligent Personal Assistant, Remote Software Upgrade, lifetime Apple CarPlay and Android Auto                                                                                                                                                                             | •                                                                                                            |
| LICE levides relieves retent                                                                                                                                                                                                                                                                                                                                                                                                    |                                                                                                              |
| HiFi loudspeaker system                                                                                                                                                                                                                                                                                                                                                                                                         | •                                                                                                            |