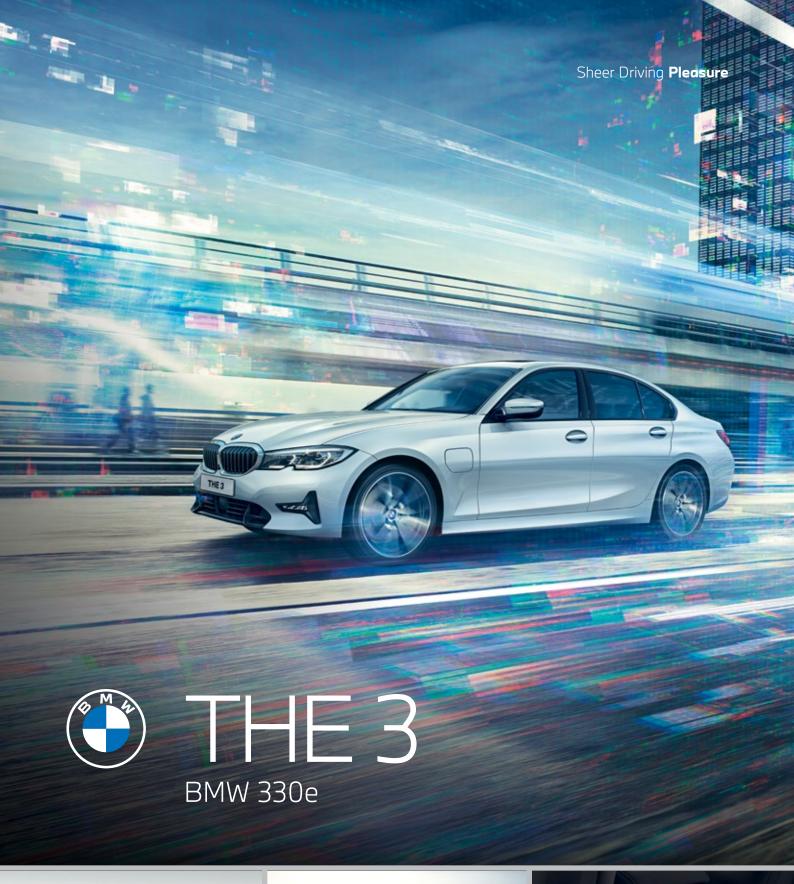

Fully adjustable rear zone air-conditioning

| Technical Data                                                                                                                                                                                                                                                                                                                                                                                                                  |                                                                                                              |
|---------------------------------------------------------------------------------------------------------------------------------------------------------------------------------------------------------------------------------------------------------------------------------------------------------------------------------------------------------------------------------------------------------------------------------|--------------------------------------------------------------------------------------------------------------|
| Technology, Engine and Performance                                                                                                                                                                                                                                                                                                                                                                                              | 330e Luxury                                                                                                  |
| reclinology, Engine and renormance                                                                                                                                                                                                                                                                                                                                                                                              | 330e Eurui y                                                                                                 |
| Engine Type/Cylinder  Effective Displacement (cm³)  Nom Engine Power Output/Engine Speed (kW(hp*)/rpm)  Max. Engine Torque/Engine Speed (Nm/rpm)  Electric Motor Power Output (kW(hp*))  Electric Motor Torque (Nm)  Cummulative Power Output/Engine Speed (kW(hp*))  Cummulative Torque/Engine Speed (Nm)  Acceleration 0-100km/h (s)  Top Speed (km/h)  Fuel Consumption: Petrol combined (ltr/100km), (Electric) (kWh/100km) | Inline / 4 1,998 135 (184) / 5,000 - 6,500 300 / 1,350 - 4,000 83 (113) 265 215 (292) 420 5.9 230 1.8 (18.7) |
| VES band                                                                                                                                                                                                                                                                                                                                                                                                                        | ci ci                                                                                                        |
| Standard Specifications                                                                                                                                                                                                                                                                                                                                                                                                         |                                                                                                              |
| Safety, Drive and Transmission                                                                                                                                                                                                                                                                                                                                                                                                  |                                                                                                              |
| Acoustic protection for pedestrians                                                                                                                                                                                                                                                                                                                                                                                             | •                                                                                                            |
| Driving Assistant: Lane Departure Warning, Lane Change Warning and front collision warning with brake intervention, crossing traffic warning rear, rear collision prevention and Speed Limit Info with manual Speed Limit Assist                                                                                                                                                                                                | •                                                                                                            |
| Cruise control with braking function                                                                                                                                                                                                                                                                                                                                                                                            | •                                                                                                            |
| Driving Experience Control                                                                                                                                                                                                                                                                                                                                                                                                      | •                                                                                                            |
| ISOFIX child seat mounting                                                                                                                                                                                                                                                                                                                                                                                                      | •                                                                                                            |
| LED headlights with extended contents                                                                                                                                                                                                                                                                                                                                                                                           | •                                                                                                            |
| Runflat tyres                                                                                                                                                                                                                                                                                                                                                                                                                   | •                                                                                                            |
| Steptronic Sport transmission (8-speed) with gearshift paddles                                                                                                                                                                                                                                                                                                                                                                  | •                                                                                                            |
| Tyre pressure indicator                                                                                                                                                                                                                                                                                                                                                                                                         | •                                                                                                            |
| Variable sport steering                                                                                                                                                                                                                                                                                                                                                                                                         | •                                                                                                            |
| Warning triangle with first-aid kit                                                                                                                                                                                                                                                                                                                                                                                             | •                                                                                                            |
| XtraBoost                                                                                                                                                                                                                                                                                                                                                                                                                       | •                                                                                                            |
| Exterior Design                                                                                                                                                                                                                                                                                                                                                                                                                 |                                                                                                              |
| Light alloy wheels                                                                                                                                                                                                                                                                                                                                                                                                              | 18" V-spoke style 780 Bicolour                                                                               |
| Luxury Line                                                                                                                                                                                                                                                                                                                                                                                                                     | •                                                                                                            |
| Comfort and Interior Design                                                                                                                                                                                                                                                                                                                                                                                                     |                                                                                                              |
| Ambient lighting with 11 light designs                                                                                                                                                                                                                                                                                                                                                                                          | •                                                                                                            |
| Automatic air conditioning with 3-zone control                                                                                                                                                                                                                                                                                                                                                                                  | •                                                                                                            |
| Comfort access system                                                                                                                                                                                                                                                                                                                                                                                                           | •                                                                                                            |
| Floor mats in velour                                                                                                                                                                                                                                                                                                                                                                                                            | •                                                                                                            |
| Instrument Panel in Sensatec                                                                                                                                                                                                                                                                                                                                                                                                    | •                                                                                                            |
| Interior trim finishers                                                                                                                                                                                                                                                                                                                                                                                                         | Fine-wood trim ash grey-brown high-gloss                                                                     |
| Sport seats                                                                                                                                                                                                                                                                                                                                                                                                                     |                                                                                                              |
| Seat adjustment, electric, with memory Seat backrest width adjustment for driver seat                                                                                                                                                                                                                                                                                                                                           | •                                                                                                            |
|                                                                                                                                                                                                                                                                                                                                                                                                                                 | •                                                                                                            |
| Sport leather steering wheel Upholstery                                                                                                                                                                                                                                                                                                                                                                                         | Leather 'Vernasca'                                                                                           |
| Functional Equipment                                                                                                                                                                                                                                                                                                                                                                                                            | Leuther Vernasca:                                                                                            |
| Automatic Start/Stop function                                                                                                                                                                                                                                                                                                                                                                                                   | •                                                                                                            |
| Automatic Start/Stop runction  Automatic operation of boot lid                                                                                                                                                                                                                                                                                                                                                                  | •                                                                                                            |
| BMW Live Cockpit Professional consisting of a fully digital 12.3" instrument display and a high-resolution 10.25" Control Display with Navigation function                                                                                                                                                                                                                                                                      | •                                                                                                            |
| Interior and exterior mirror with automatic anti-dazzle function                                                                                                                                                                                                                                                                                                                                                                | •                                                                                                            |
| Parking Assistant (Includes Reversing Assistant and Rear View Camera)                                                                                                                                                                                                                                                                                                                                                           | •                                                                                                            |
| Rain sensor with automatic driving lights control                                                                                                                                                                                                                                                                                                                                                                               | •                                                                                                            |
| Standard charging cable (mode 2)                                                                                                                                                                                                                                                                                                                                                                                                | •                                                                                                            |
| Storage compartment package                                                                                                                                                                                                                                                                                                                                                                                                     | •                                                                                                            |
| Through-loading system                                                                                                                                                                                                                                                                                                                                                                                                          | •                                                                                                            |
| Infotainment and Communication                                                                                                                                                                                                                                                                                                                                                                                                  |                                                                                                              |
| BMW Connected Package Professional - Concierge Services, Intelligent emergency call, Real Time Traffic Information, Remote Services, TeleServices, Intelligent Personal Assistant, Remote Software Upgrade, lifetime Apple CarPlay and Android Auto                                                                                                                                                                             | •                                                                                                            |
| LICE levides relieves retent                                                                                                                                                                                                                                                                                                                                                                                                    |                                                                                                              |
| HiFi loudspeaker system                                                                                                                                                                                                                                                                                                                                                                                                         | •                                                                                                            |